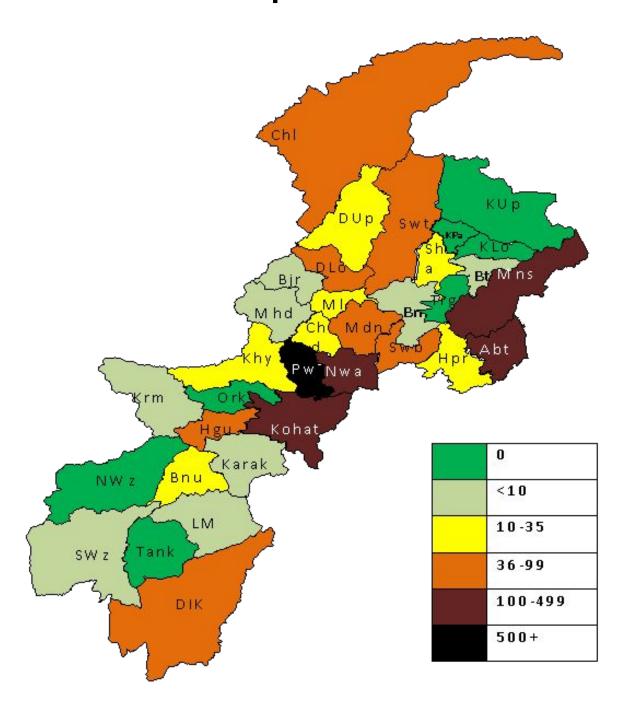

# 2. Provincial Heatmap

Khyber Pakhtunkhwa **Corona Virus Disease COVID-19 Daily Update** 24 July 2021

| District |  |
|----------|--|
| Total    |  |

| 141627 | 132    |
|--------|--------|
| Total  | 24 hrs |
| Cases  |        |